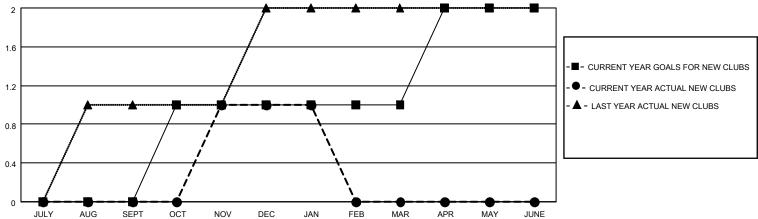

# GOALS AND ACTUAL NEW CLUBS CUMULATIVE

#### District 5M 9

| Clubs RESULTS FOR 2021-2022 |   |   |   | Members RESULTS FOR 2021-2022 |    |    |    |
|-----------------------------|---|---|---|-------------------------------|----|----|----|
|                             |   |   |   |                               |    |    |    |
| JULY/AUG/SEPT               | 0 | 0 | 1 | JULY/AUG/SEPT                 | 60 | 59 | 47 |
| OCT/NOV/DEC                 | 1 | 1 | 0 | OCT/NOV/DEC                   | 45 | 65 | 30 |
| JAN/FEB/MAR                 | 0 | 0 | 0 | JAN/FEB/MAR                   | 30 | 20 | 25 |
| APR/MAY/JUNE                | 1 | 0 | 0 | APR/MAY/JUNE                  | 30 | 0  | 0  |