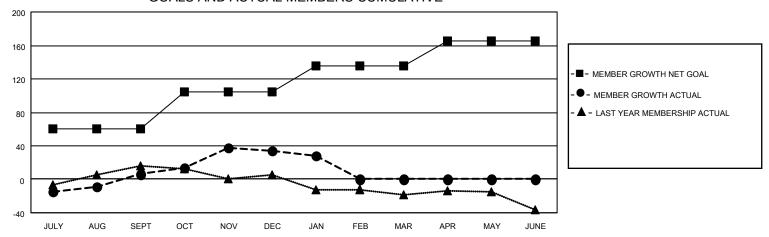

#### GOALS AND ACTUAL MEMBERS CUMULATIVE

| DROPPED CLUBS: 1 |     | 32 CLUBS OF 65 ADDED 1 OR<br>MORE NEW MEMBERS | GENDER DISTRIBUTION                 |                |  |
|------------------|-----|-----------------------------------------------|-------------------------------------|----------------|--|
|                  |     | MORE NEW MEMBERS                              | MALE                                | 1,268 (61.40%) |  |
|                  |     |                                               | FEMALE 797 (38.60%)                 |                |  |
| DROPPED MEMBERS  |     |                                               | NON BINARY                          | 0 (0.00%)      |  |
|                  |     |                                               | PREFER NOT TO ANSWER                | 0 (0.00%)      |  |
| DECEASED         | 22  |                                               |                                     | ,              |  |
| CLUB CANCELLED   | 0   | CLICK HERE FOR CUMULATIVE                     | TOTAL FAMILY UNIT MEMBERS           | 684            |  |
| OTHER            | 80  | MEMBERSHIP DATA                               |                                     |                |  |
| TOTAL            | 102 |                                               | FAMILY MEMBERS PAYING HALF DUES 345 |                |  |
|                  |     |                                               |                                     |                |  |

#### District 5M 9

| Clubs RESULTS FOR 2021-2022 |   |   |   | Members RESULTS FOR 2021-2022 |    |    |    |
|-----------------------------|---|---|---|-------------------------------|----|----|----|
|                             |   |   |   |                               |    |    |    |
| JULY/AUG/SEPT               | 0 | 0 | 1 | JULY/AUG/SEPT                 | 60 | 59 | 47 |
| OCT/NOV/DEC                 | 1 | 1 | 0 | OCT/NOV/DEC                   | 45 | 65 | 30 |
| JAN/FEB/MAR                 | 0 | 0 | 0 | JAN/FEB/MAR                   | 30 | 20 | 25 |
| APR/MAY/JUNE                | 1 | 0 | 0 | APR/MAY/JUNE                  | 30 | 0  | 0  |